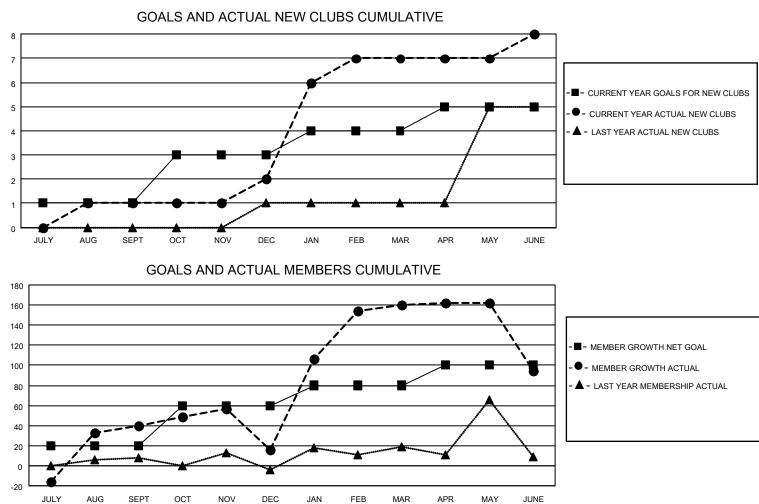

## LOCATION SINGAPORE

District 308 A1

Results as of: 6/30/2022

| Clubs                 |               |           |               | Members               |                        |                         |                                                    |
|-----------------------|---------------|-----------|---------------|-----------------------|------------------------|-------------------------|----------------------------------------------------|
| RESULTS FOR 2021-2022 |               |           |               | RESULTS FOR 2021-2022 |                        |                         |                                                    |
| QUARTER               | NEW CLUB GOAL | NEW CLUBS | DROPPED CLUBS | QUARTER               | BER GROWTH NET<br>GOAL | MEMBER GROWTH<br>ACTUAL | DROPPED<br>MEMBERS ACTUAL<br>(including transfers) |
| JULY/AUG/SEPT         | 1             | 1         | 0             | JULY/AUG/SEPT         | 20                     | 140                     | 87                                                 |
| OCT/NOV/DEC           | 2             | 1         | 0             | OCT/NOV/DEC           | 40                     | 60                      | 83                                                 |
| JAN/FEB/MAR           | 1             | 5         | 0             | JAN/FEB/MAR           | 20                     | 176                     | 26                                                 |
| APR/MAY/JUNE          | 1             | 1         | 0             | APR/MAY/JUNE          | 20                     | 229                     | 284                                                |